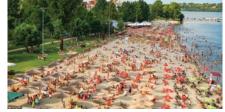

# **Museums**

- City Museum of Novi Sad, Petrovaradin Fortress H 5
- Space Museum, Petrovaradin Fortress H 5

**NOVI SAD ON THE DANUBE** 

The Danube is the main street of Novi Sad around which the cores of Petrovaradin and Sremska Kamenica are grouped on the right Srem bank and Novi Sad of Bačka, on the left bank of the river. The City beach "Strand", weekend resort of Ribarsko Ostrvo

and Kamenjar are traditional sites on the Danube for relaxation and leisure.

- Foreign Art Collection, Dunavska 29 G 4
- "Jovan Jovanović Zmaj" Memorial Collection, J. J. Zmaja 1, Sremska Kamenica F 10
- The Museum of Vojvodina, Dunavska 35-37 G 4
- Museum of Contemporary Art of Vojvodina, Dunavska 37 G 4
- Nature Collection, Radnička 20a G 6