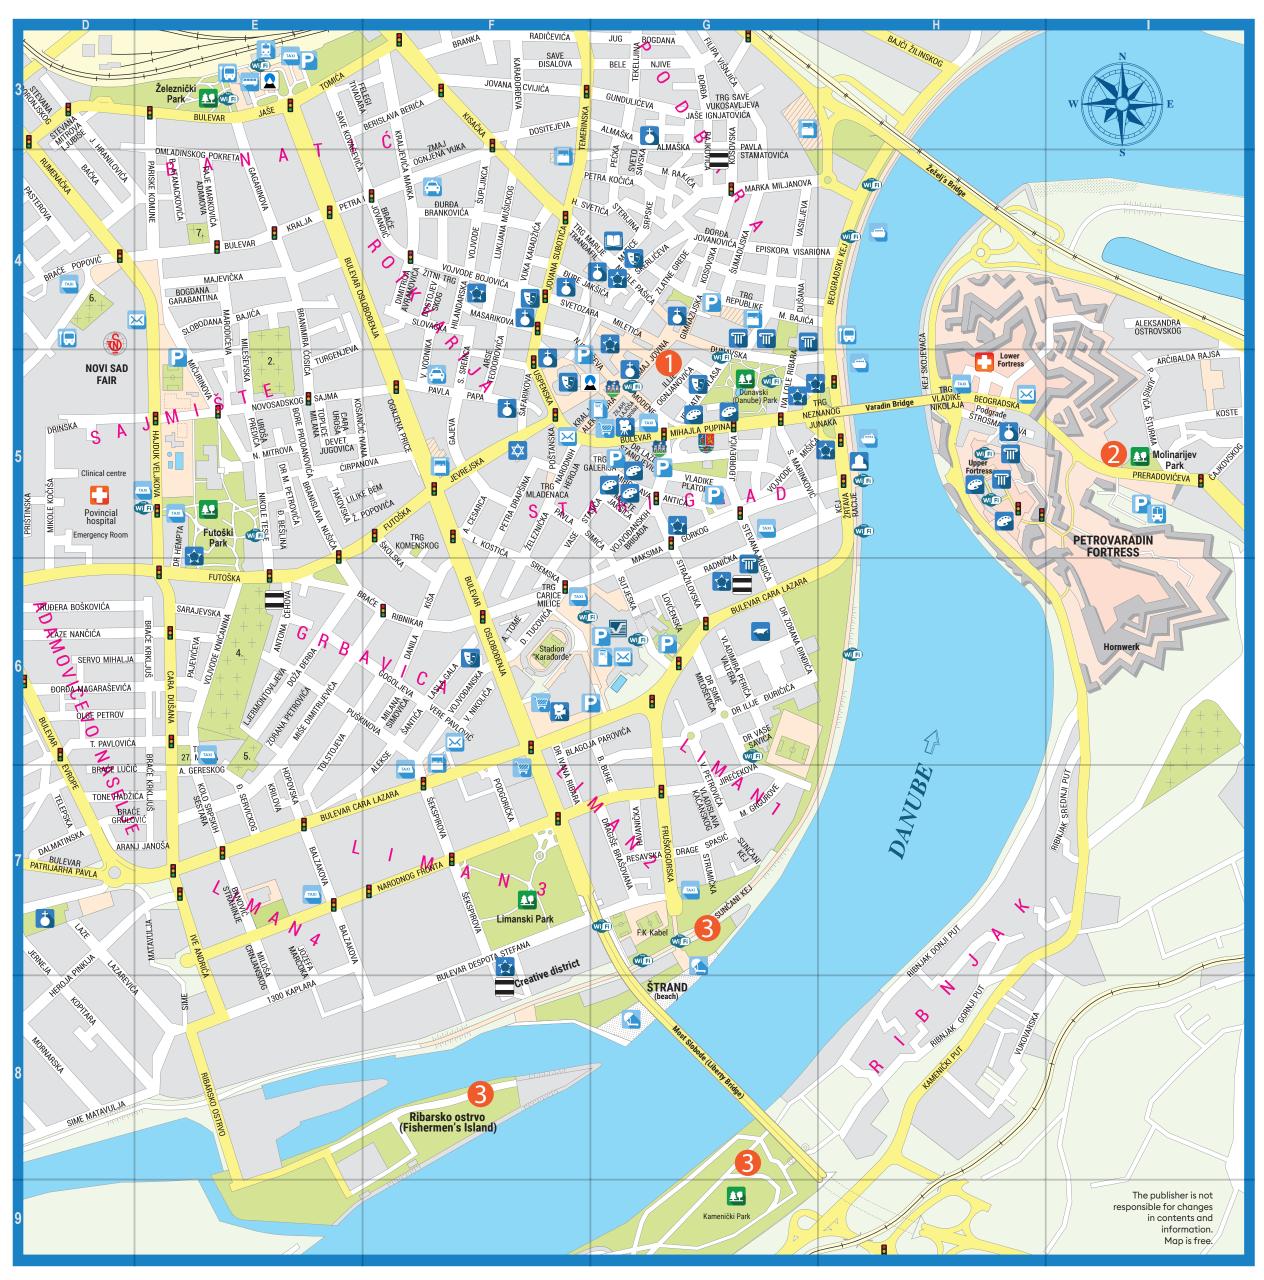

## CITY CENTRE

The central city core of Novi Sad with Liberty square, Zmaj Jovina and Dunavska streets is an exhibition pavilion of various architectural styles.

Buildings and churches, landmarks of epochs and historical events, as well as passages that hide shops, restaurants, pastry shops and craftshops stand powerfully in the heart of the city.

#### PETROVARADIN FORTRESS 2

Petrovaradin Fortress is one of the largest, best preserved and Petrovaradin Fortress is one of the largest, best preserved and most complex fortresses in Europe, a true masterpiece of military architecture of the 18th century. The most attractive piece of architecture is embodied in the Underground military galleries, a complicated defence-communication and mine system of corridors spreading in the length of more than 16 kilometres. Nowadays, Petrovaradin Fortress represents the venue complemented by City Museum of Novi Sad, Tapestry manufacture institution "Atelier 61", Planetarium, numerous art studios restaurants and cafes

# **Museums**

- City Museum of Novi Sad, Petrovaradin Fortress H 5
- Space Museum, Petrovaradin Fortress H 5

**NOVI SAD ON THE DANUBE** 

The Danube is the main street of Novi Sad around which the cores of Petrovaradin and Sremska Kamenica are grouped on the right Srem bank and Novi Sad of Bačka, on the left bank of the river. The City beach "Strand", weekend resort of Ribarsko Ostrvo

and Kamenjar are traditional sites on the Danube for relaxation and leisure.

- Foreign Art Collection, Dunavska 29 G 4
- "Jovan Jovanović Zmaj" Memorial Collection, J. J. Zmaja 1, Sremska Kamenica F 10
- The Museum of Vojvodina, Dunavska 35-37 G 4
- Museum of Contemporary Art of Vojvodina, Dunavska 37 G 4
- Nature Collection, Radnička 20a G 6

# Cultural centres

- Cultural Centre of Novi Sad, Katolička porta 5 G 4
- Youth Centre CK13, Vojvode Bojovića 13 F4 • Students' Cultural Centre – Factory,
- Bulevar despota Stefana 5 F7
- American Corner, Kej žrtava racije 2b H 5
- French Cultural Centre, Nikole Pašića 33 G 4
- Cultural Centre of Vojvodina "Miloš Crnjanski",
- Vojvode Putnika 2 G 5 • Children's Cultural Centre, Ive Lole Ribara 6 G 5
- Cultural Centre LAB, Dr Hempta 2 E5

#### — Cultural stations

- Cultural station Svilara, Đorđa Rajkovića 6b G 4
- Cultural station Eđšeg, Vojvode Bojovića 13 🖪 6 Cultural station Mlin (Children's Cultural
- Centre of Novi Sad), Radnička 20 G 6
- Cultural station Liman (Youth Centre OPENS), Bulevar despota Stefana 5 F 8

## Churches

- Serbian Orthodox (SO) Church of Saint George the Martyr (Congregational Church). Nikole Pašića 4 G 4 • SOC of Holy Mother's Ascension (Uspenska), Uspenska 2 [5]
- SO Church of Relocation of the Relics of St. Nicholas'
- (locally known as "Nikolajevska"). Nikole Pašića bb G 4
- SO Church of Three Holly Hierarchs
- (locally known as "Almaška"), Almaška 15 G 3
- Roman Catholic Church of the Name of Mary, Trg slobode [5] • Roman Catholic Church of St. George,
- Štrosmajerova 20. Petrovaradin H 5
- Greek Catholic Church of St. Apostles Peter and Paul,
- Jovana Subotića bb F 4 • Slovak Evangelical Church A.V., corner of Jovana Subotića and
- Masarikova streets F 4

**Synagogue** 

- Reformed Christian Church, Šafarikova 5 F 5
- Reformed Christian Church, Ćirila i Metodija 7 🔼 7 • Roman Catholic Church of Holy Mary of the Snow at Tekije, niml
- - Market "Futoška" F 5
- Market "Riblia" G 4
  - Market "Limanska" F 6
  - Market "Najlon", nim2

• Synagogue, Jevrejska Street 9 📧

- "Matica Srpska" Gallery, Trg galerija 1 G 5 • Memorial Collection of Pavle Beljanski, Trg galerija 2 G 5
- Gallery of Fine Arts Endowment Collection of Rajko
- Mamuzić, Vase Stajića 1 G 5
- Art Circle Association, Petrovaradin Fortress G 4
- Tapestry manufacture institution "Atelier 61", Petrovaradin Fortress (H 5)

### • Serbian National Theatre, Pozorišni trg 1 🕞

- Novi Sad Theatre/Újvidéki Színház, Jovana Subotića 3-5 F 4
- Youth Theatre, Ignjata Pavlasa 8 G 5
- "Teatar 34" Theatre, Nikole Pašića 34
- The Association of Fine Artists of Vojvodina, Bulevar Mihaila Pupina 9 G 5
- Gallery "Mali Likovni Salon", Bulevar Mihajla Pupina 9 G 5

# Cinemas

- Arena Cineplex, Bulevar Mihajla Pupina 3 G 5
- CineStar Novi Sad 4XD cinema, BIG SHOPPING CENTRE, Sentandreiski put 11 E 2
- Cineplexx Promenada, Bulevar Oslobođenja 119 F 6

### Matica Srpska

• Head office and Library of Matica Srpska, Matice srpske 1 G 4

### A Parks

- Dunavski Park G 5 • Futoški Park 🖽
- Limanski Park
- Kamenički Park 📵
- Železnički Park 🖽 3
- Molinarijev Park 115

- Shopping centre Merkator F6
- Shopping centre Promenada F6

- Market "Kvantaška" [3]
- nim1 not included in the mar