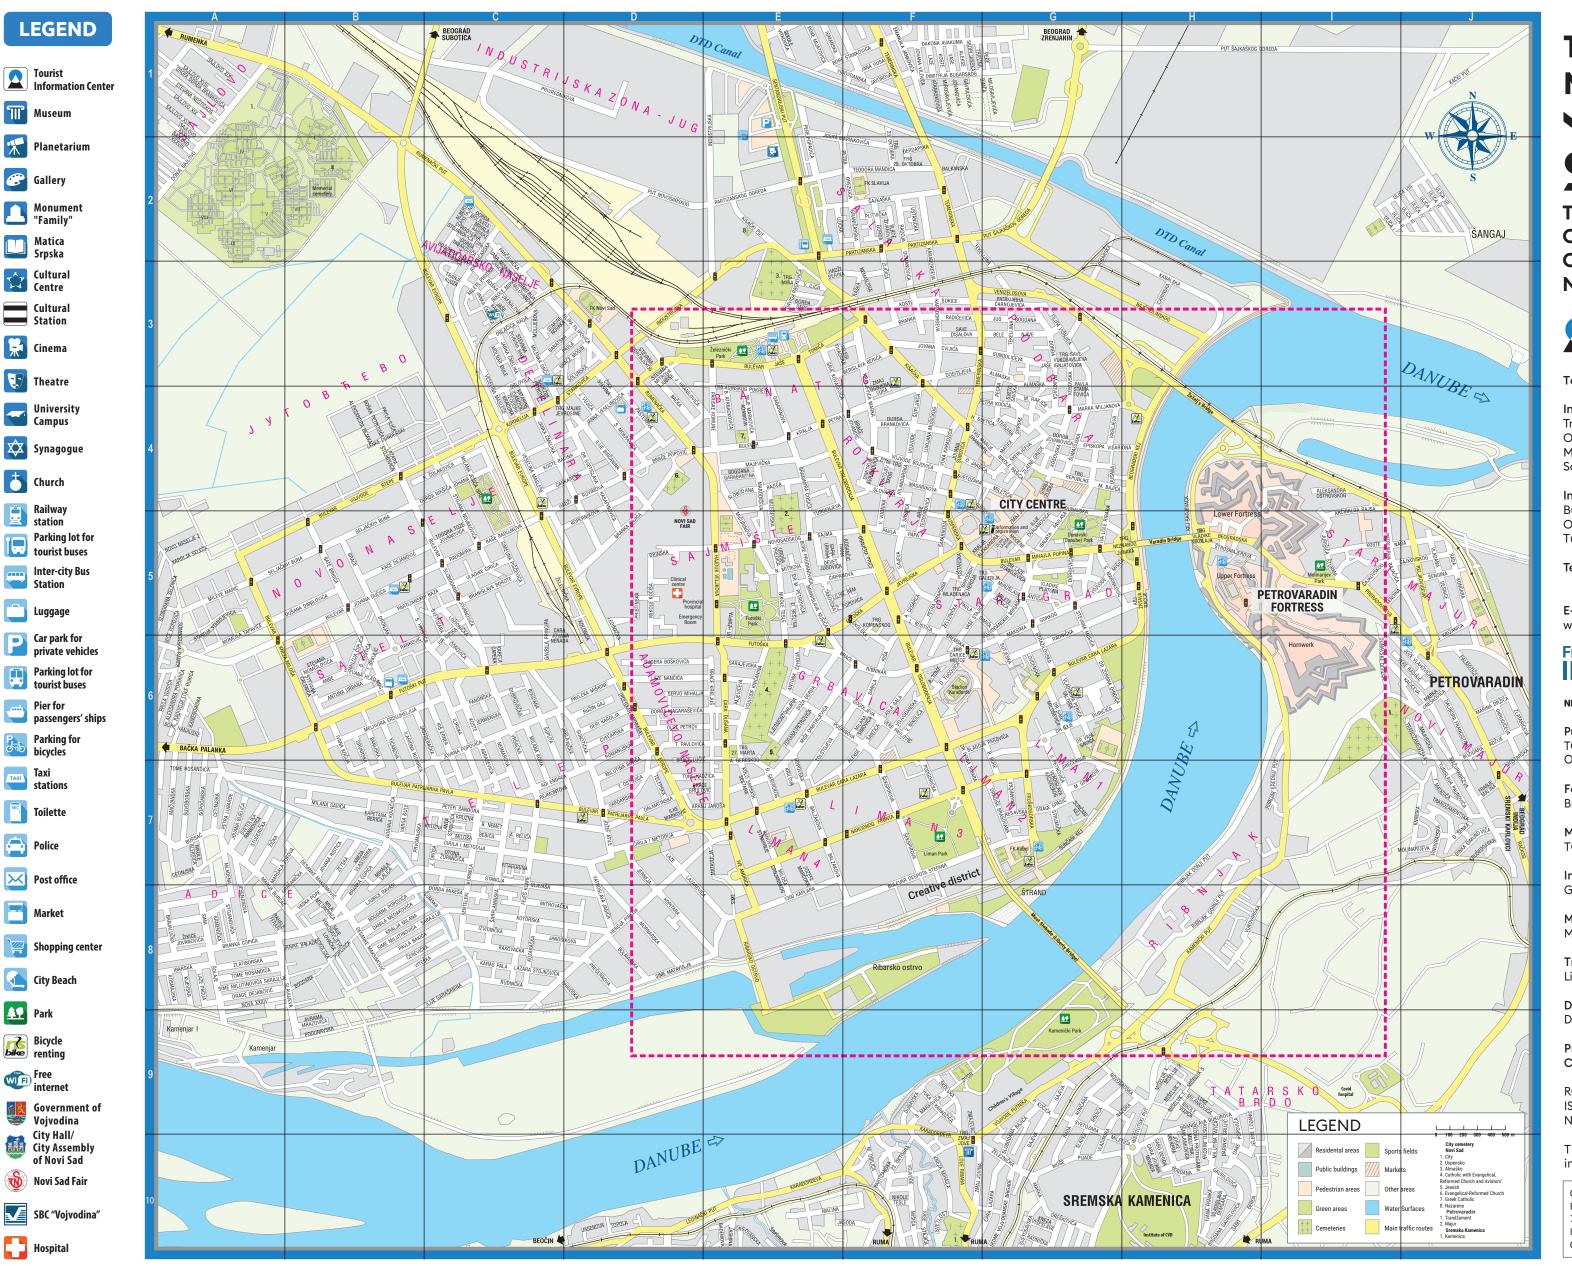

#### CITY CENTRE

The central city core of Novi Sad with Liberty square, Zmaj Jovina and Dunavska streets is an exhibition pavilion of various architectural styles.

Buildings and churches, landmarks of epochs and historical events, as well as passages that hide shops, restaurants, pastry shops and craftshops stand powerfully in the heart of the city.

#### PETROVARADIN FORTRESS 2

Petrovaradin Fortress is one of the largest, best preserved and Petrovaradin Fortress is one of the largest, best preserved and most complex fortresses in Europe, a true masterpiece of military architecture of the 18th century. The most attractive piece of architecture is embodied in the Underground military galleries, a complicated defence-communication and mine system of corridors spreading in the length of more than 16 kilometres. Nowadays, Petrovaradin Fortress represents the venue complemented by City Museum of Novi Sad, Tapestry manufacture institution "Atelier 61", Planetarium, numerous art studios restaurants and cafes

# Museums

• City Museum of Novi Sad, Petrovaradin Fortress H 5

**NOVI SAD ON THE DANUBE** 

The Danube is the main street of Novi Sad around which the cores of Petrovaradin and Sremska Kamenica are grouped on the right Srem bank and Novi Sad of Bačka, on the left bank of the river. The City beach "Strand", weekend resort of Ribarsko Ostrvo

and Kamenjar are traditional sites on the Danube for relaxation and leisure.

- Foreign Art Collection, Dunavska 29 G 4
- "Jovan Jovanović Zmaj" Memorial Collection, J. J. Zmaja 1, Sremska Kamenica F 10
- The Museum of Vojvodina and The Museum of Unification 1918, Dunavska 35-37 G 4
- Museum of Contemporary Art of Vojvodina,
- Dunavska 37 G 4 • Nature Collection, Radnička 20a G 6

## Cultural centres

- Cultural Centre of Novi Sad, Katolička porta 5 G 4
- Youth Centre CK13, Vojvode Bojovića 13 F4 • Students' Cultural Centre – Factory,
- Bulevar despota Stefana 5 F7
- American Corner, Kej žrtava racije 2b H 5
- French Cultural Centre, Nikole Pašića 33 G 4
- Cultural Centre of Vojvodina "Miloš Crnjanski",
- Vojvode Putnika 2 G 5
- Children's Cultural Centre, Ive Lole Ribara 6 G 5 • Cultural Centre LAB, Dr Hempta 2 E5

#### **Cultural stations**

- Cultural station Svilara, Đorđa Rajkovića 6b G 4
- Cultural station Eđšeg, Vojvode Bojovića 13 🖪 6
- Cultural station Mlin (Children's Cultural
- Centre of Novi Sad), Radnička 20 G 6
- Cultural station Liman (Youth Centre OPENS), Bulevar despota Stefana 5 F 8

### Churches

- Serbian Orthodox (SO) Church of Saint George the Martyr (Congregational Church), Nikole Pašića 4 G 4
- SOC of Holy Mother's Ascension (Uspenska), Uspenska 2 [5] • SO Church of Relocation of the Relics of St. Nicholas'
- (locally known as "Nikolaieyska"). Nikole Pašića bb G 4
- SO Church of Three Holly Hierarchs
- (locally known as "Almaška"). Almaška 15 G 3
- Roman Catholic Church of the Name of Mary, Trg slobode G 5
- Roman Catholic Church of St. George, Štrosmajerova 20. Petrovaradin H 5
- Greek Catholic Church of St. Apostles Peter and Paul, Jovana Subotića bb F 4
- Slovak Evangelical Church A.V., corner of Jovana Subotića and Masarikova streets F 4
- Reformed Christian Church, Šafarikova 5 F 5
- Reformed Christian Church, Ćirila i Metodija 7 🔼 7
- Roman Catholic Church of Holy Mary of the Snow at Tekije, niml

### **Synagogue**

• Synagogue, Jevrejska Street 9 📧

### Galleries

- "Matica Srpska" Gallery, Trg galerija 1 G 5
  Memorial Collection of Pavle Beljanski, Trg galerija 2 G 5
- Gallery of Fine Arts Endowment Collection of Rajko Mamuzić, Vase Stajića 1 G 5
- Art Circle Association, Petrovaradin Fortress 6 4
- Tapestry manufacture institution "Atelier 61", Petrovaradin Fortress H 5

- Serbian National Theatre, Pozorišni trg 1 🕞 • Novi Sad Theatre/Újvidéki Színház,
- Jovana Subotića 3-5 F 4
- Youth Theatre, Ignjata Pavlasa 8 G 5
- "Teatar 34" Theatre, Nikole Pašića 34
- The Association of Fine Artists of Vojvodina, Bulevar Mihajla Pupina 9 G 5
- Gallery "Mali Likovni Salon", Bulevar Mihajla Pupina 9 G 5

## **Planetarium**

• Planetarium, Petrovaradin Fortress H 5

• Arena Cineplex, Bulevar Mihajla Pupina 3 G 5 • CineStar Novi Sad 4XD cinema, BIG SHOPPING CENTRE,

• Cineplexx Promenada, Bulevar Oslobođenja 119 F 6

## Matica Srpska

Sentandrejski put 11 E 2

• Head office and Library of Matica Srpska, Matice srpske 1 G 4

- Dunavski Park G 5 • Futoški Park 🕫 5
- Limanski Park [57]
- Železnički Park 🔢
- Molinarijev Park 115

# Shopping Centres and Markets

• Shopping centre BIG **E2** 

- Shopping centre Sad Novi Bazaar
- Shopping centre Merkator **F**6 • Shopping centre Promenada 🕫
- Market "Riblja" G4
- Market "Futoška" F5
- Market "Limanska" F6
- Market "Kvantaška" G3
- Market "Najlon", nim2